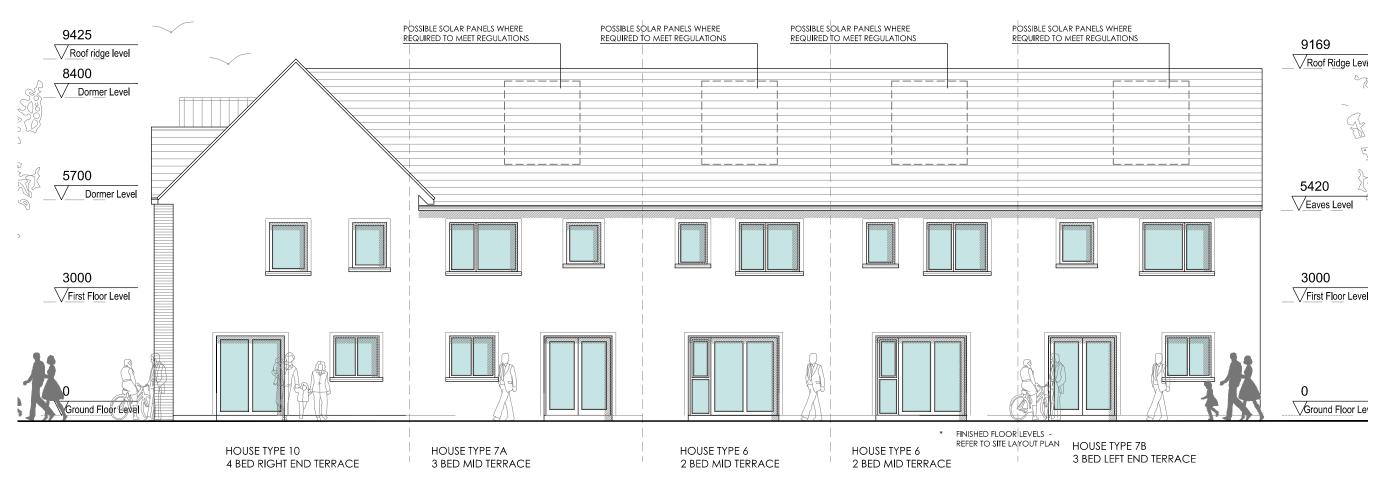

SCALE 1:200 @ A3

FINISHED FLOOR LEVELS -REFER TO SITE LAYOUT PLAN

HOUSE TYPE 10 Proposed Terrace Left Side Elevation 3 BED LEFT END TERRACE

HOUSE TYPE 10A-D - 5 BLOCK MIX TERRACE ELEVATIONS