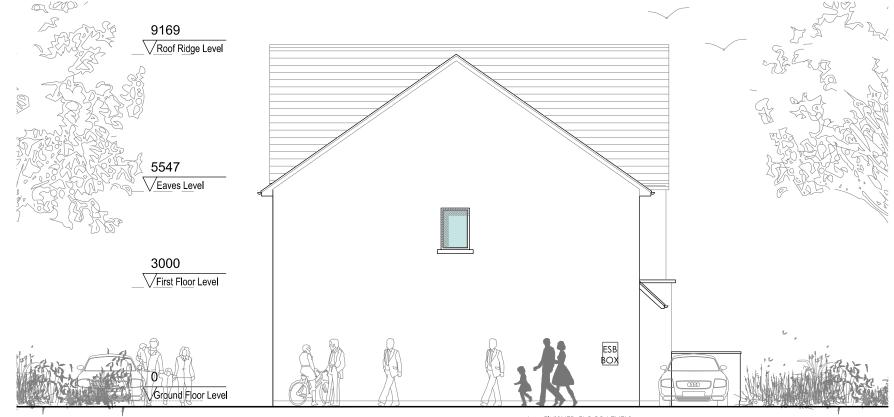

SCALE 1:200 @ A3

FINISHED FLOOR LEVELS -REFER TO SITE LAYOUT PLAN

HOUSE TYPE 10 Proposed Terrace Left Side Elevation 3 BED LEFT END TERRACE